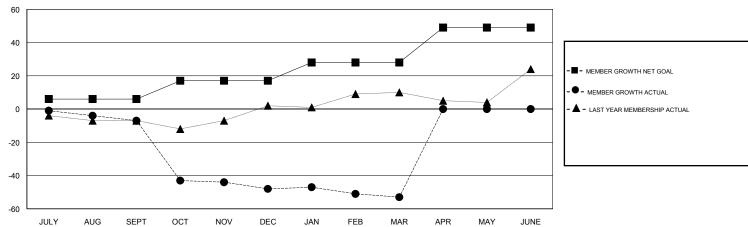

## GOALS AND ACTUAL MEMBERS CUMULATIVE

| DROPPED CLUBS: 2  DROPPED MEMBERS |         | 11 CLUBS OF 29 ADDED 1 OR MORE<br>NEW MEMBERS | GENDER DISTRIBUTION  MALE 303 (60.24%)  FEMALE 200 (39.76%)  Women Percentage Fiscal Year Goal: 70% |     |
|-----------------------------------|---------|-----------------------------------------------|-----------------------------------------------------------------------------------------------------|-----|
| DECEASED                          | 6       | CLICK HERE FOR CUMULATIVE                     | TOTAL FAMILY UNIT MEMBERS                                                                           | 105 |
| CLUB CANCELLED OTHER              | 1<br>70 | MEMBERSHIP DATA                               | FAMILY MEMBERS PAYING HALF                                                                          | 54  |
| TOTAL                             | 77      |                                               | DOES                                                                                                |     |